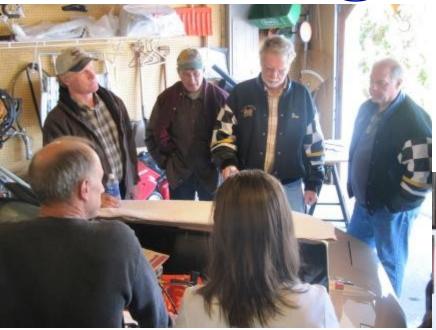

A judging school was held at Ed Siegfried's place where we pre-judged Ed's '66 coupe. It was a great learning experience for everyone who attended, and now Ed is ready to have his car judged at our chapter event in August. Ed's place, like the Crosby's, is a great place to work on cars... you can do anything and everything there. And Ed's car is awesome! Last week, several chapter members and friends went to Bloomington Gold in Champaign, III. This year's event was held at a new site, which was awesome. We had a couple of swap spaces, bought and sold good parts, saw a lot of great cars, and one of our friends bought a 1980 yellow L82 and drove it back home to Minnesota. Great buy!