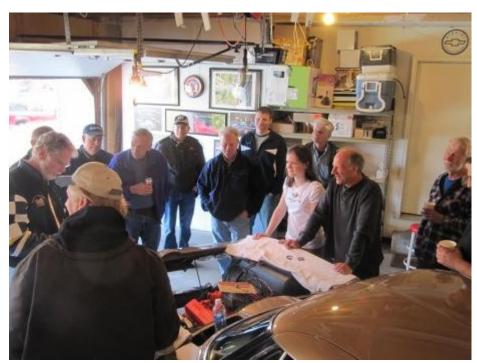

## GROSSED FLAGS

April to June 2013 EDITION

*On The Road Again!* (Don't you just love Willie?!) Summer is finally here and the rain has slowed down a bit so we can get out with the cars and enjoy them.

We had a great tech session at Dale Crosby's house. We changed the automatic transmission fluid and filter in Bill Kohl's '79. What a great setup Dale and Val have at their place.