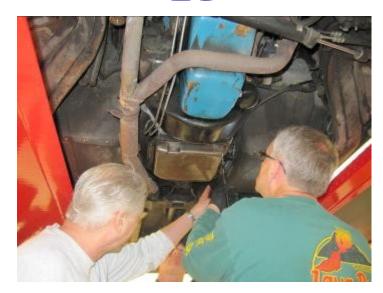

## GROSSED FLAGS

April to June 2013 EDITION

*On The Road Again!* (Don't you just love Willie?!) Summer is finally here and the rain has slowed down a bit so we can get out with the cars and enjoy them.

We had a great tech session at Dale Crosby's house. We changed the automatic transmission fluid and filter in Bill Kohl's '79. What a great setup Dale and Val have at their place.