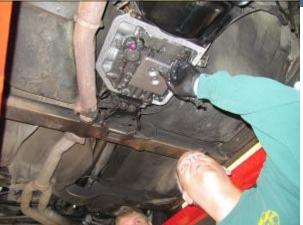

## GROSSED FLAGS

April to June 2013 EDITION

*On The Road Again!* (Don't you just love Willie?!) Summer is finally here and the rain has slowed down a bit so we can get out with the cars and enjoy them.

We had a great tech session at Dale Crosby's house. We changed the automatic transmission fluid and filter in Bill Kohl's '79. What a great setup Dale and Val have at their place.