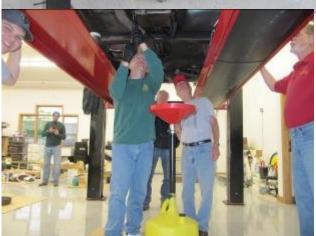

## GROSSED FLAGS

April to June 2013 EDITION

*On The Road Again!* (Don't you just love Willie?!) Summer is finally here and the rain has slowed down a bit so we can get out with the cars and enjoy them.

We had a great tech session at Dale Crosby's house. We changed the automatic transmission fluid and filter in Bill Kohl's '79. What a great setup Dale and Val have at their place.