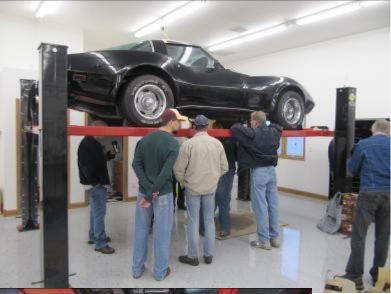

A judging school was held at Ed Siegfried's place where we pre-judged Ed's '66 coupe. It was a great learning experience for everyone who attended, and now Ed is ready to have his car judged at our chapter event in August. Ed's place, like the Crosby's, is a great place to work on cars... you can do anything and everything there. And Ed's car is awesome! Last week, several chapter members and friends went to Bloomington Gold in Champaign, III. This year's event was held at a new site, which was awesome. We had a couple of swap spaces, bought and sold good parts, saw a lot of great cars, and one of our friends bought a 1980 yellow L82 and drove it back home to Minnesota. Great buy!