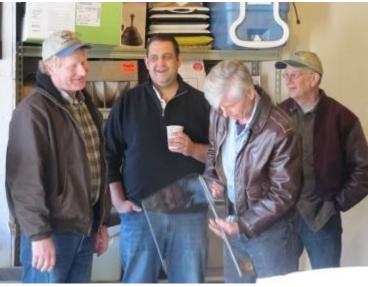

A judging school was held at Ed Siegfried's place where we pre-judged Ed's '66 coupe. It was a great learning experience for everyone who attended, and now Ed is ready to have his car judged at our chapter event in August. Ed's place, like the Crosby's, is a great place to work on cars... you can do anything and everything there. And Ed's car is awesome! Last week, several chapter members and friends went to Bloomington Gold in Champaign, III. This year's event was held at a new site, which was awesome. We had a couple of swap spaces, bought and sold good parts, saw a lot of great cars, and one of our friends bought a 1980 yellow L82 and drove it back home to Minnesota. Great buy!