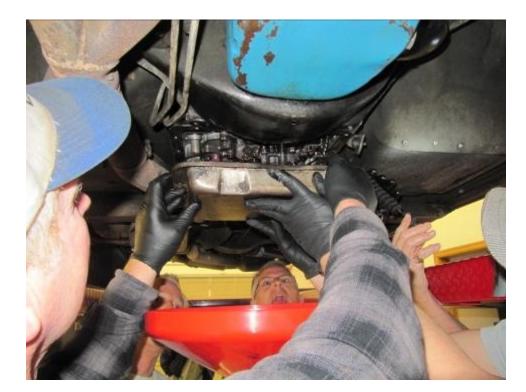

## GROSSED FLAGS

April to June 2013 EDITION

*On The Road Again!* (Don't you just love Willie?!) Summer is finally here and the rain has slowed down a bit so we can get out with the cars and enjoy them.

We had a great tech session at Dale Crosby's house. We changed the automatic transmission fluid and filter in Bill Kohl's '79. What a great setup Dale and Val have at their place.