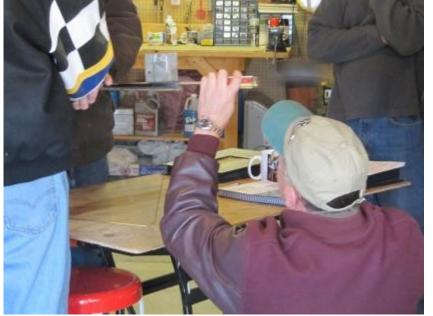

## GROSSED FLAGS

April to June 2013 EDITION

*On The Road Again!* (Don't you just love Willie?!) Summer is finally here and the rain has slowed down a bit so we can get out with the cars and enjoy them.

We had a great tech session at Dale Crosby's house. We changed the automatic transmission fluid and filter in Bill Kohl's '79. What a great setup Dale and Val have at their place.