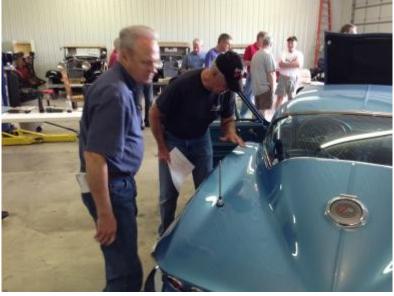

## GROSSED FLAGS

April to June 2013 EDITION

*On The Road Again!* (Don't you just love Willie?!) Summer is finally here and the rain has slowed down a bit so we can get out with the cars and enjoy them.

We had a great tech session at Dale Crosby's house. We changed the automatic transmission fluid and filter in Bill Kohl's '79. What a great setup Dale and Val have at their place.

A judging school was held at Ed Siegfried's place where we pre-judged Ed's '66 coupe. It was a great learning experience for everyone who attended, and now Ed is ready to have his car judged at our chapter event in August. Ed's place, like the Crosby's, is a great place to work on cars... you can do anything and everything there. And Ed's car is awesome! Last week, several chapter members and friends went to Bloomington Gold in Champaign, III. This year's event was held at a new site, which was awesome. We had a couple of swap spaces, bought and sold good parts, saw a lot of great cars, and one of our friends bought a 1980 yellow L82 and drove it back home to Minnesota. Great buy!