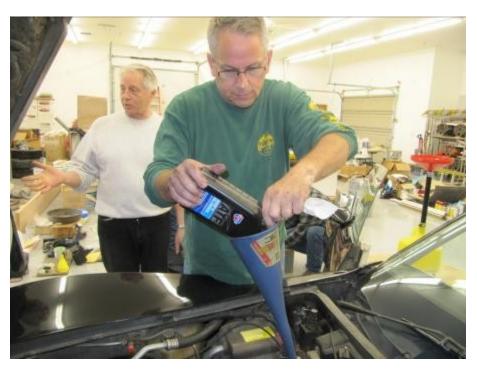

## GROSSED FLAGS

April to June 2013 EDITION

*On The Road Again!* (Don't you just love Willie?!) Summer is finally here and the rain has slowed down a bit so we can get out with the cars and enjoy them.

We had a great tech session at Dale Crosby's house. We changed the automatic transmission fluid and filter in Bill Kohl's '79. What a great setup Dale and Val have at their place.