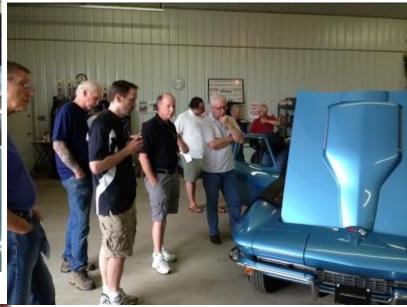

## GROSSED FLAGS

April to June 2013 EDITION

*On The Road Again!* (Don't you just love Willie?!) Summer is finally here and the rain has slowed down a bit so we can get out with the cars and enjoy them.

We had a great tech session at Dale Crosby's house. We changed the automatic transmission fluid and filter in Bill Kohl's '79. What a great setup Dale and Val have at their place.

A judging school was held at Ed Siegfried's place where we pre-judged Ed's '66 coupe. It was a great learning experience for everyone who attended, and now Ed is ready to have his car judged at our chapter event in August. Ed's place, like the Crosby's, is a great place to work on cars... you can do anything and everything there. And Ed's car is awesome! Last week, several chapter members and friends went to Bloomington Gold in Champaign, III. This year's event was held at a new site, which was awesome. We had a couple of swap spaces, bought and sold good parts, saw a lot of great cars, and one of our friends bought a 1980 yellow L82 and drove it back home to Minnesota. Great buy!