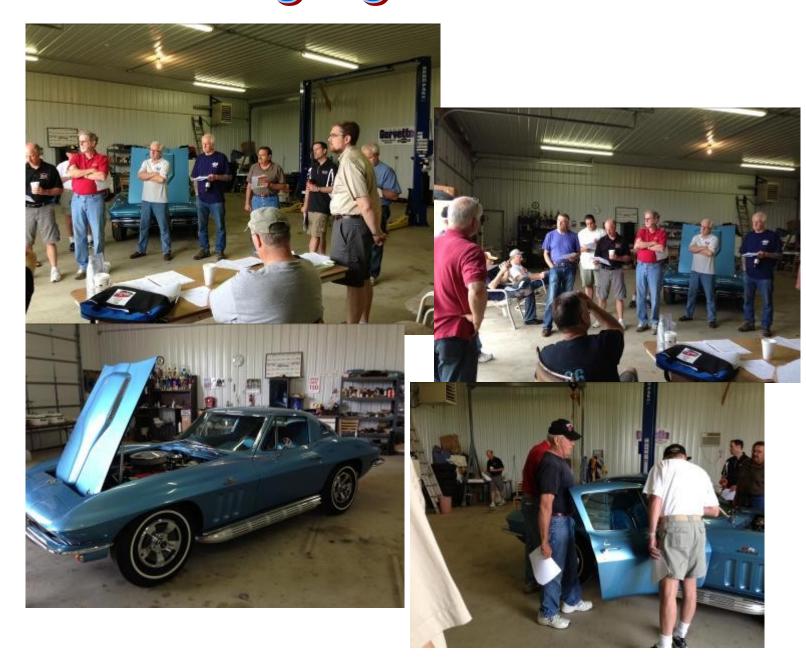

A judging school was held at Ed Siegfried's place where we pre-judged Ed's '66 coupe. It was a great learning experience for everyone who attended, and now Ed is ready to have his car judged at our chapter event in August. Ed's place, like the Crosby's, is a great place to work on cars... you can do anything and everything there. And Ed's car is awesome! Last week, several chapter members and friends went to Bloomington Gold in Champaign, III. This year's event was held at a new site, which was awesome. We had a couple of swap spaces, bought and sold good parts, saw a lot of great cars, and one of our friends bought a 1980 yellow L82 and drove it back home to Minnesota. Great buy!